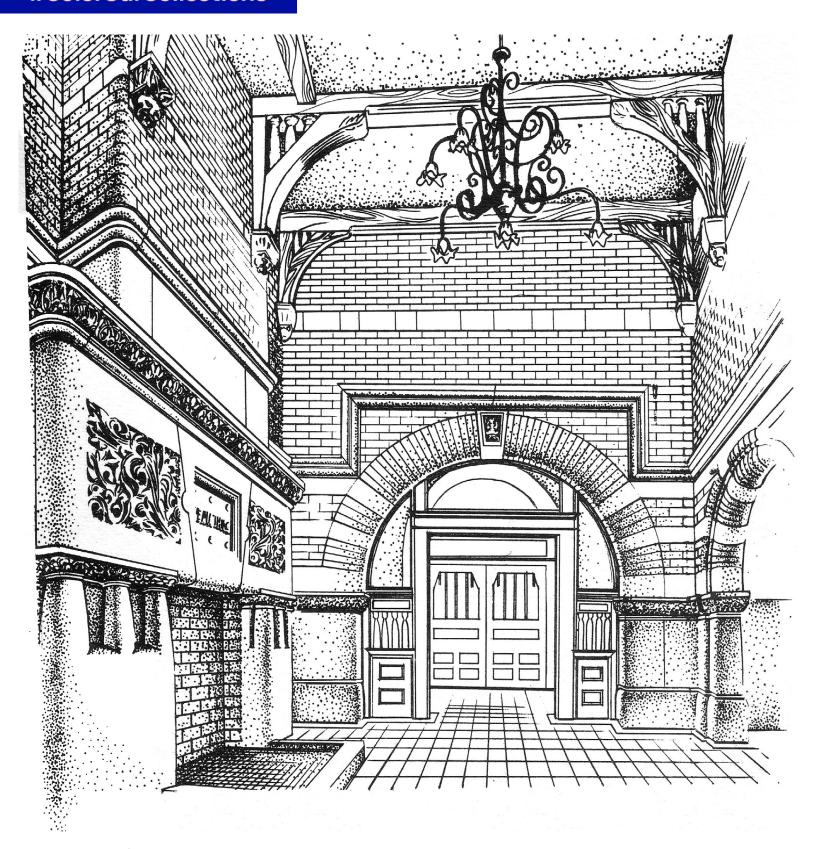

## #ColorOurCollections

**Drawing of Schulich Library Interior. John Zacharias, 1981.** McGill University Archives, MG 4319