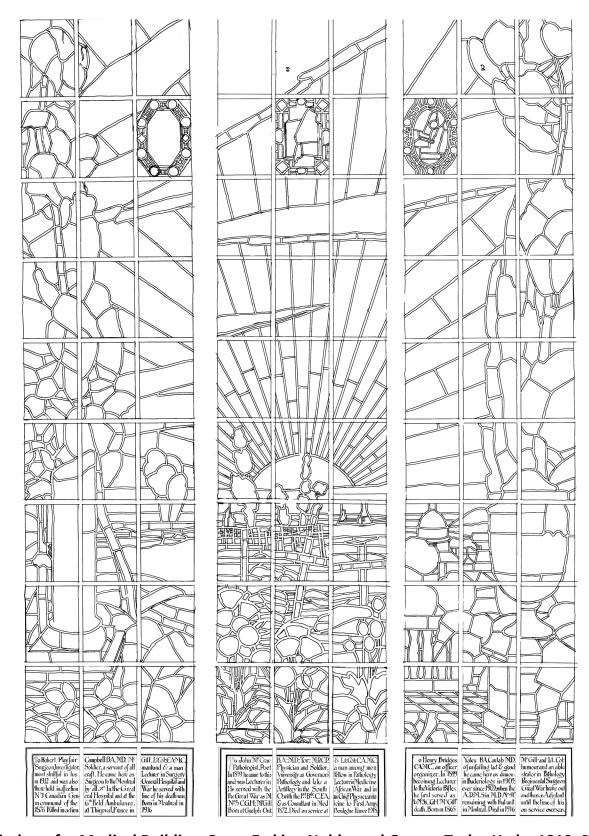

## #ColorOurCollections

Memorial Windows for Medical Building. Percy Erskine Nobbs and George Taylor Hyde, 1919. Percy Erskine Nobbs Fonds, John Bland Canadian Architecture Collection.