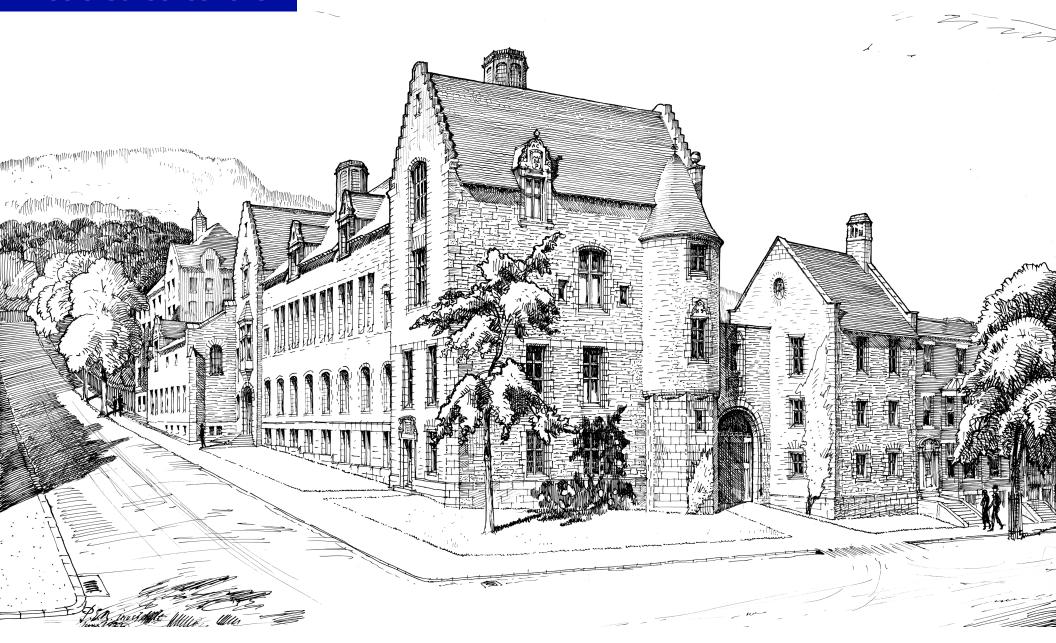

## This image is from the collection of

Exterior perspective, Pathological Building. Percy Erskine Nobbs and George Taylor Hyde, 1922-1924. Percy Erskine Nobbs Fonds, John Bland Canadian Architecture Collection.